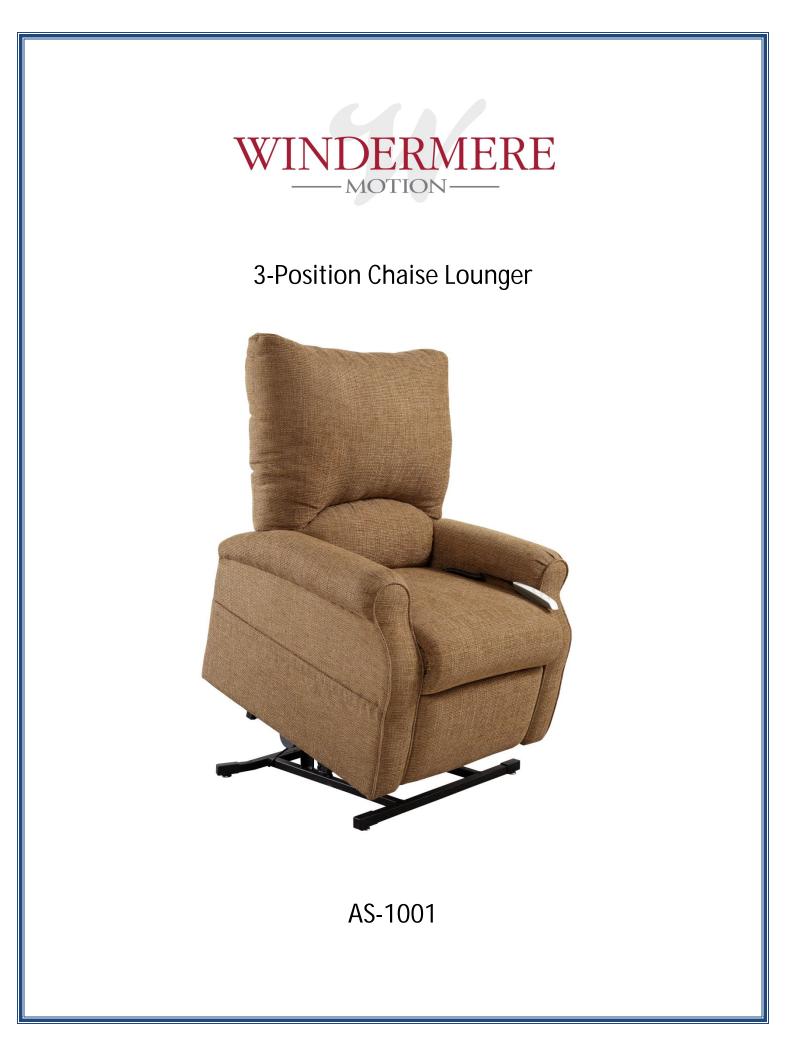

## **AS-1001 FEATURES AND BENEFITS**

## **3-Position Reclining Lift Chair**

- Three-position, all electric lift and recline
- Furniture grade hardwood/plywood construction
- Heavy-duty steel lift mechanism
- 375 lb maximum weight capacity
- Integrated emergency battery backup
- Heavy duty polyester chenille fabric
- Convenient pocket on both sides of chair to store magazines, newspapers, or a remote control
- Heat and massage option available
- Great zippered back and seat access to adjust comfort
- Warranty: 1 year parts and service and lifetime on lift frame

Weight Capacity: 375 lbs

Outside Arm Width: 32"

Arm Height from Seat: 5"

Seat Width: 20"

Seat to Floor: 20"

Seat Depth: 20"

Top of Back to Seat: 28"

Top of Back to Floor: 41"

Overall Chair Weight: 105 lbs