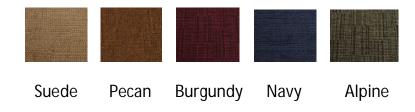

EFITS**

## **3-Position Reclining Lift Chair**

- Three-position, all electric lift and recline
- Furniture grade hardwood/plywood construction
- Heavy-duty steel lift mechanism
- 375 lb maximum weight capacity
- Integrated emergency battery backup
- Heavy duty polyester chenille fabric
- Convenient pocket on both sides of chair to store magazines, newspapers, or a remote control
- Heat and massage option available
- Great zippered back and seat access to adjust comfort
- Warranty: 1 year parts and service and lifetime on lift frame

Weight Capacity: 375 lbs

Outside Arm Width: 32"

Arm Height from Seat: 5"

Seat Width: 20"

Seat to Floor: 20"

Seat Depth: 20"

Top of Back to Seat: 28"

Top of Back to Floor: 41"

Overall Chair Weight: 105 lbs

## Model AS-1001 Fabric Choices (X-Horizon)