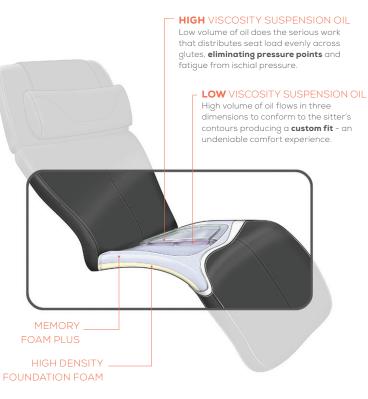

#### **PC-LIVE FEATURES:**

- **3D EasePoint<sup>™</sup> Technology:** Proprietary and patented fluid-cell cushion that is hermetically sealed. This displaces against pressure in three dimensions by distributing pressure across the entire seating surface, eliminating harmful pressure points.
- The healing properties of far-infrared Jade Stone heat to soothe tired, aching muscles, elevating the body to a new state of comfort and relaxation.
- Luxurious high-density plush seating with premium, responsive Memory Foam PLUS to maximize ultimate comfort and provide ideal support while it contours the entire body.