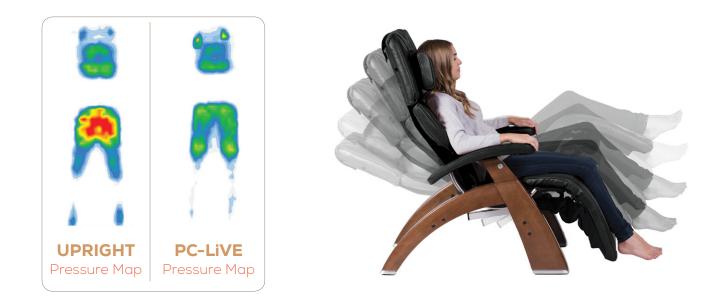

While the zero gravity position helps to achieve relief from discomfort, most Perfect Chair® owners also extensively use their chair in positions other than zero gravity for activities like reading or watching television. Unlike zero gravity, sitting in these positions for extended periods of time places physical stress on the glutes and the sciatic nerve.

With PC-LiVE<sup>™</sup>, we've created a Perfect Chair where body weight is evenly distributed over the entire seating surface, fully eliminating uncomfortable, unhealthy and painful pressure points. Now, enjoy the stress-relieving benefits of our renowned Perfect Chair at any seating position. **The Perfect Chair for your entire day.** 

66 PC-LiVE reduces stress in the lumbar spine by allowing the pressure on the pelvis and surrounding musculature to be reduced. In the LiVE position, my patients say "I could sit here all day." The seat cushion design allows each person to feel this is a custom fit chair for them. Nice job improving on perfection.
99 - Dr John Maltby